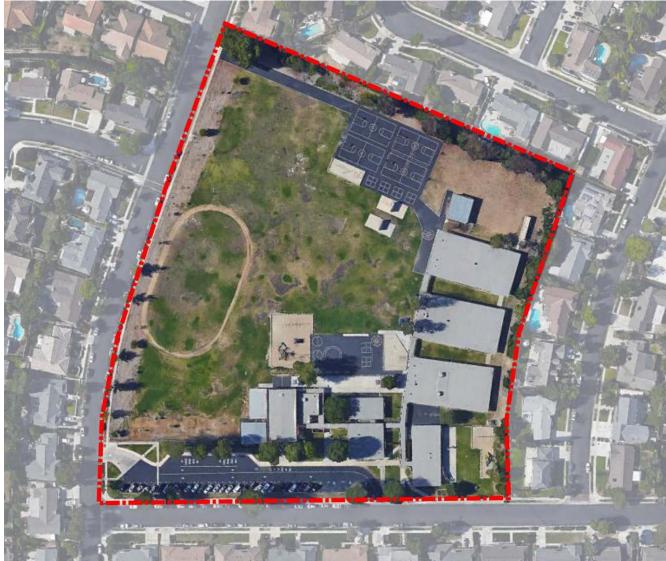

#### **Functional Deficiencies in Existing Facilities:**

- Large wall in front of office that obstructs views to parking area
- Damages and cracks on interior finishes in Multi-Purpose building due to ground settlement.
- Basketball court A.C. paving is in poor condition.
- Lack of shading on the playground
- Playground Equipment and surfaces do not meet current safety and accessibility requirement.

#### **Spatial Deficiencies:**

- Poor condition of interior finishes

#### **Maintenance & Accessibility Issues:**

- HVAC and roofing requires replacement. Admin. Building HVAC needs optimization
- Concrete Slab Lifting / Settling Issues in Multipurpose Building and Exterior Walkways
- Some fencing in poor condition
- Many gates lack lever hardware that meet accessibility requirement.
- Drainage and ponding issues between building 3 and 4
- Other misc. ADA items (Door thresholds, Drinking Fountains, Sink height, Ramp Slope, Handrails...etc)