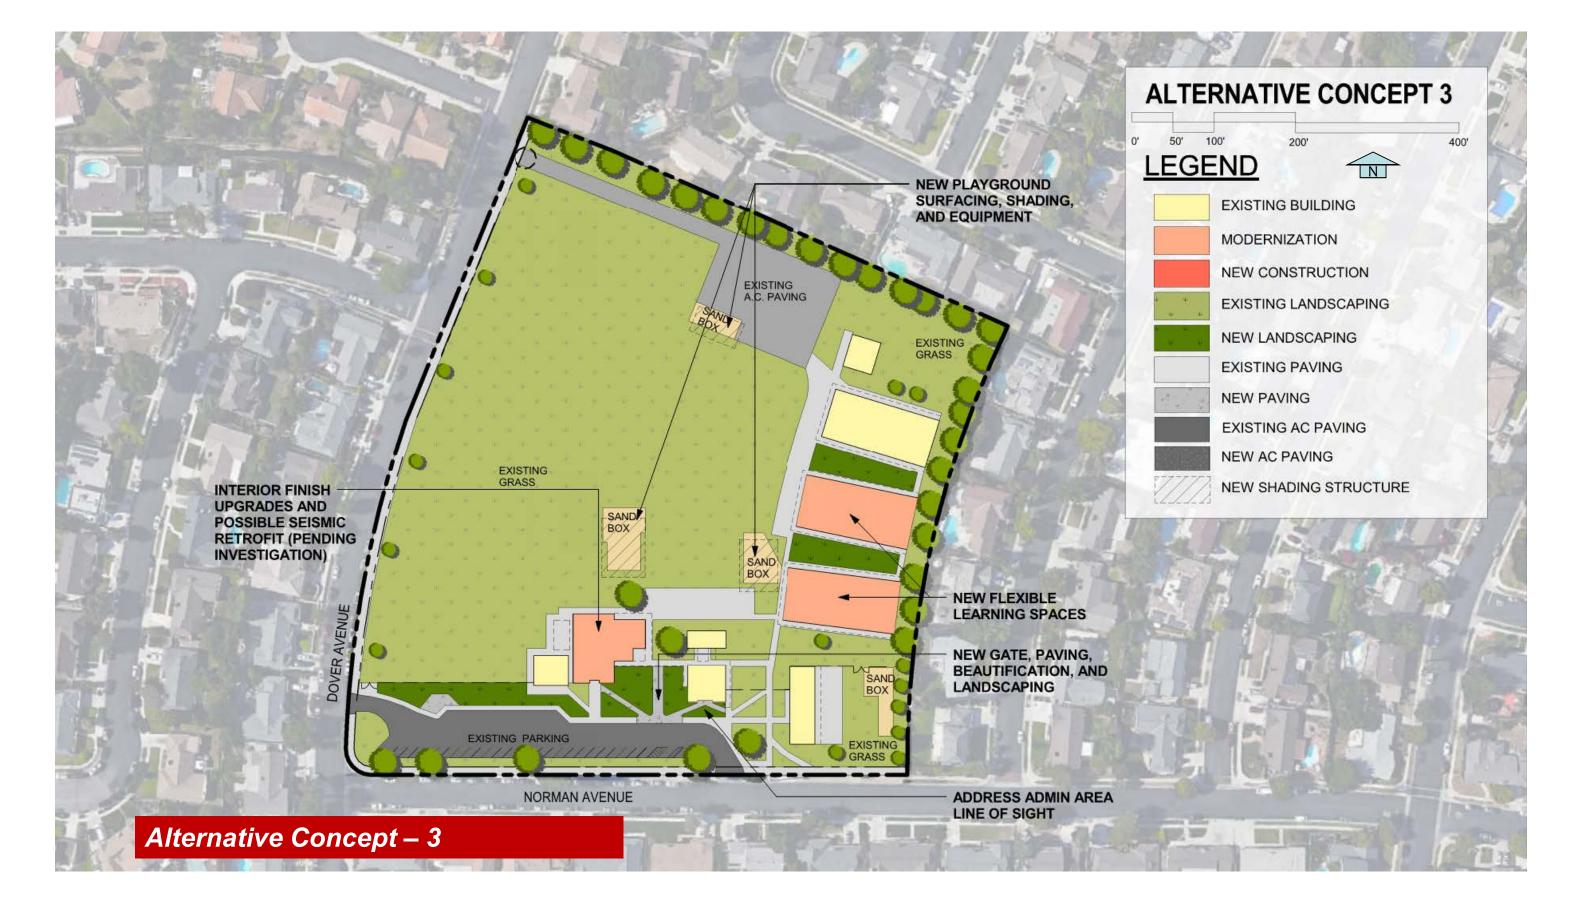

#### **Alternative Concept 3:**

- Modernization of Multi Purpose Building and possible structural retrofit.
- 2. Landscaping improvement in front of school and throughout campus (18,000 SF)
- 3. Paved concrete egress path and entry to campus
- 4. Remove or modify existing wall blocking view of administration building and beautify area
- 5. New flexible learning spaces in classroom buildings

### Concept 3

- Modernization of Multi Purpose Building and possible structural retrofit.
- 2. Landscaping improvement in front of school and throughout campus (18,000 SF)
- 3. Paved concrete egress path and entry to campus
- 4. Remove or modify existing wall blocking view of administration building and beautify area
- 5. New flexible learning spaces in classroom buildings
- 6. ADA & Fire Alarm

### Add Extra Group 1

1. New playground equipment, surface and shading

Acacia Elementary School I Alternative Concepts