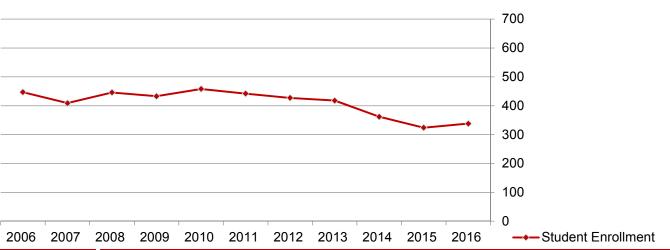

### **Enrollment Data:**

### **Acacia Enrollment Trend**

| CVUSD ELEM. SCHOOL                                                             |               |                   |        |                              |                          |                 |                      |                 |        |  |  |
|--------------------------------------------------------------------------------|---------------|-------------------|--------|------------------------------|--------------------------|-----------------|----------------------|-----------------|--------|--|--|
|                                                                                | Location C    | ode: 1 010        |        | Campus Summary               |                          |                 |                      |                 |        |  |  |
| Site Information                                                               | Totals        |                   |        | Total Planne                 | d Site Capacity          |                 | Totals               |                 |        |  |  |
| Current Useable Area:                                                          | 11.35 Acres   |                   |        | Current Enroll               | ment:                    | ;               | 338                  |                 |        |  |  |
| Current Playground Area:                                                       | 6.5 Acres     |                   |        | Planning 2-Se                | mester Capaci            | ty:             | 4                    | 430             |        |  |  |
|                                                                                |               |                   |        | Enrollment to                | use for Plannin          | g               | 320                  |                 |        |  |  |
| · · · · · · · · · · · · · · · · · · ·                                          |               |                   |        |                              |                          |                 |                      |                 |        |  |  |
| Playground Area Required:                                                      | 6.5 Acres     |                   |        |                              |                          |                 |                      |                 |        |  |  |
|                                                                                |               |                   |        |                              |                          |                 |                      |                 |        |  |  |
|                                                                                | Current Class | rooms             |        | Potential Clas<br>Classrooms | ssrooms + Cu             | rrent           | Classrooms<br>School | Identified by t | he     |  |  |
| Classroom Status for School:                                                   | Current Class | rooms<br>Portable | Totals |                              | ssrooms + Cu<br>Portable | rrent<br>Totals |                      | Identified by t | Totals |  |  |
| Classroom Status for School:  Available Classrooms 800 Square Feet or greater: |               |                   | Totals | Classrooms                   |                          |                 | School               |                 |        |  |  |
| Available Classrooms 800 Square                                                | Permanent     |                   |        | Classrooms  Permanent        |                          | Totals          | School<br>Permanent  |                 | Totals |  |  |

Analysis: Current Enrollment is slightly increasing from the previous year. However, the overall trend is declining, which presents an opportunity to remove the portable buildings on site. Site and playground facilities sufficient to handle growth