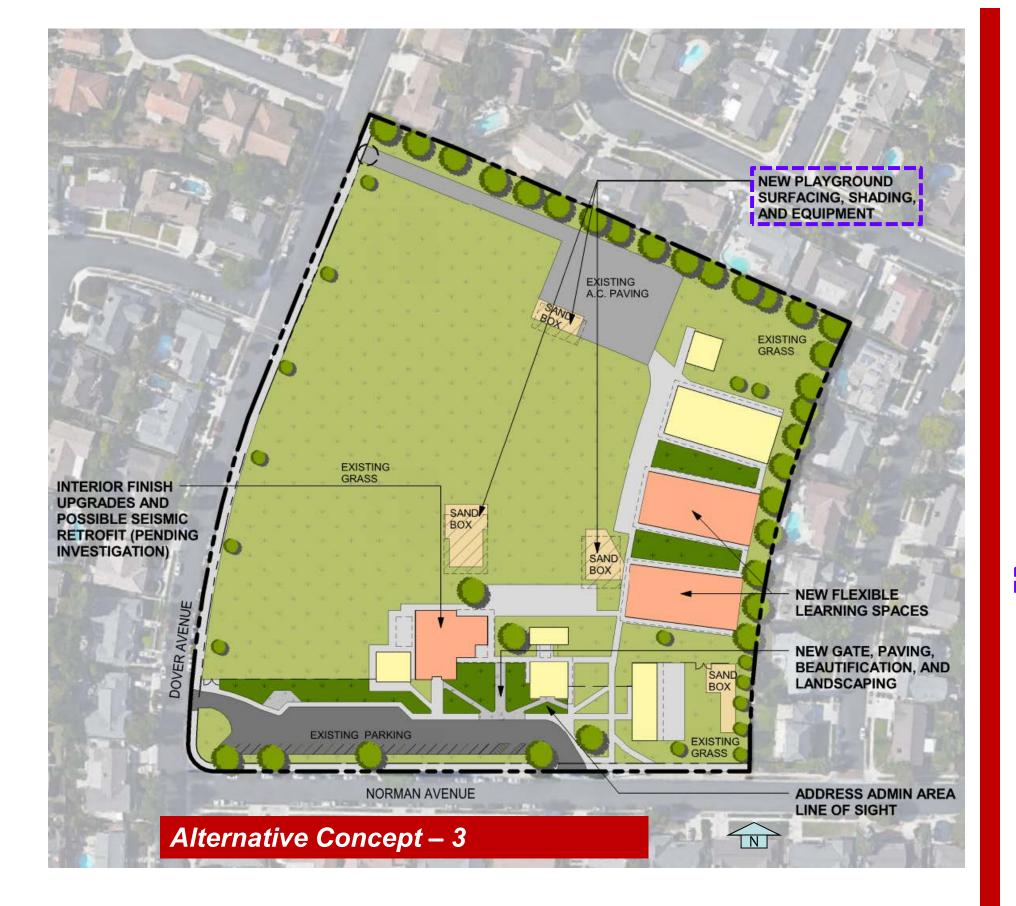

#### **Alternative Concept 3:**

- Modernization of Multi Purpose Building and possible structural retrofit.
- 2. Landscaping improvement in front of school and throughout campus (18,000 SF)
- 3. Paved concrete egress path and entry to campus
- 4. Remove or modify existing wall blocking view of administration building and beautify area
- 5. New flexible learning spaces in classroom buildings

### Concept 3

- Modernization of Multi Purpose Building and possible structural retrofit.
- 2. Landscaping improvement in front of school and throughout campus (18,000 SF)
- 3. Paved concrete egress path and entry to campus
- 4. Remove or modify existing wall blocking view of administration building and beautify area
- 5. New flexible learning spaces in classroom buildings
- 6. ADA & Fire Alarm

### Add Extra Group 1

1. New playground equipment, surface and shading

Acacia Elementary School I Alternative Concepts