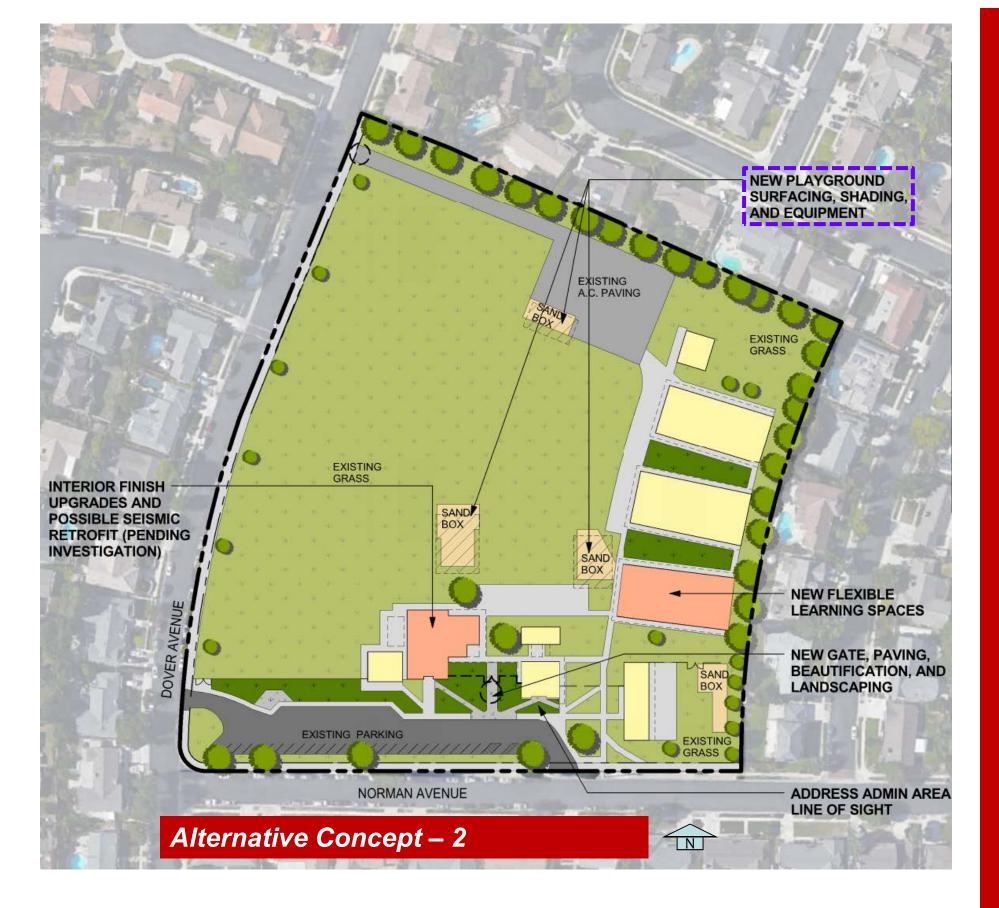

#### **Alternative Concept 2:**

- Modernization of Multi Purpose Building and possible structural retrofit.
- Landscaping improvement in front of school and throughout campus (18,000 SF)
- 3. Paved concrete egress path and entry to campus
- 4. Remove or modify existing wall blocking view of administration building and beautify area
- 5. New flexible learning spaces in classroom buildings

### Concept 2

- Modernization of Multi Purpose Building and possible structural retrofit.
- 2. Landscaping improvement in front of school and throughout campus (18,000 SF)
- 3. Paved concrete egress path and entry to campus
- 4. Remove or modify existing wall blocking view of administration building and beautify area
- 5. New flexible learning spaces in classroom buildings
- 6. ADA & Fire Alarm

### Add Extra Group 1

1. New playground equipment, surface and shading

February 2nd, 2017