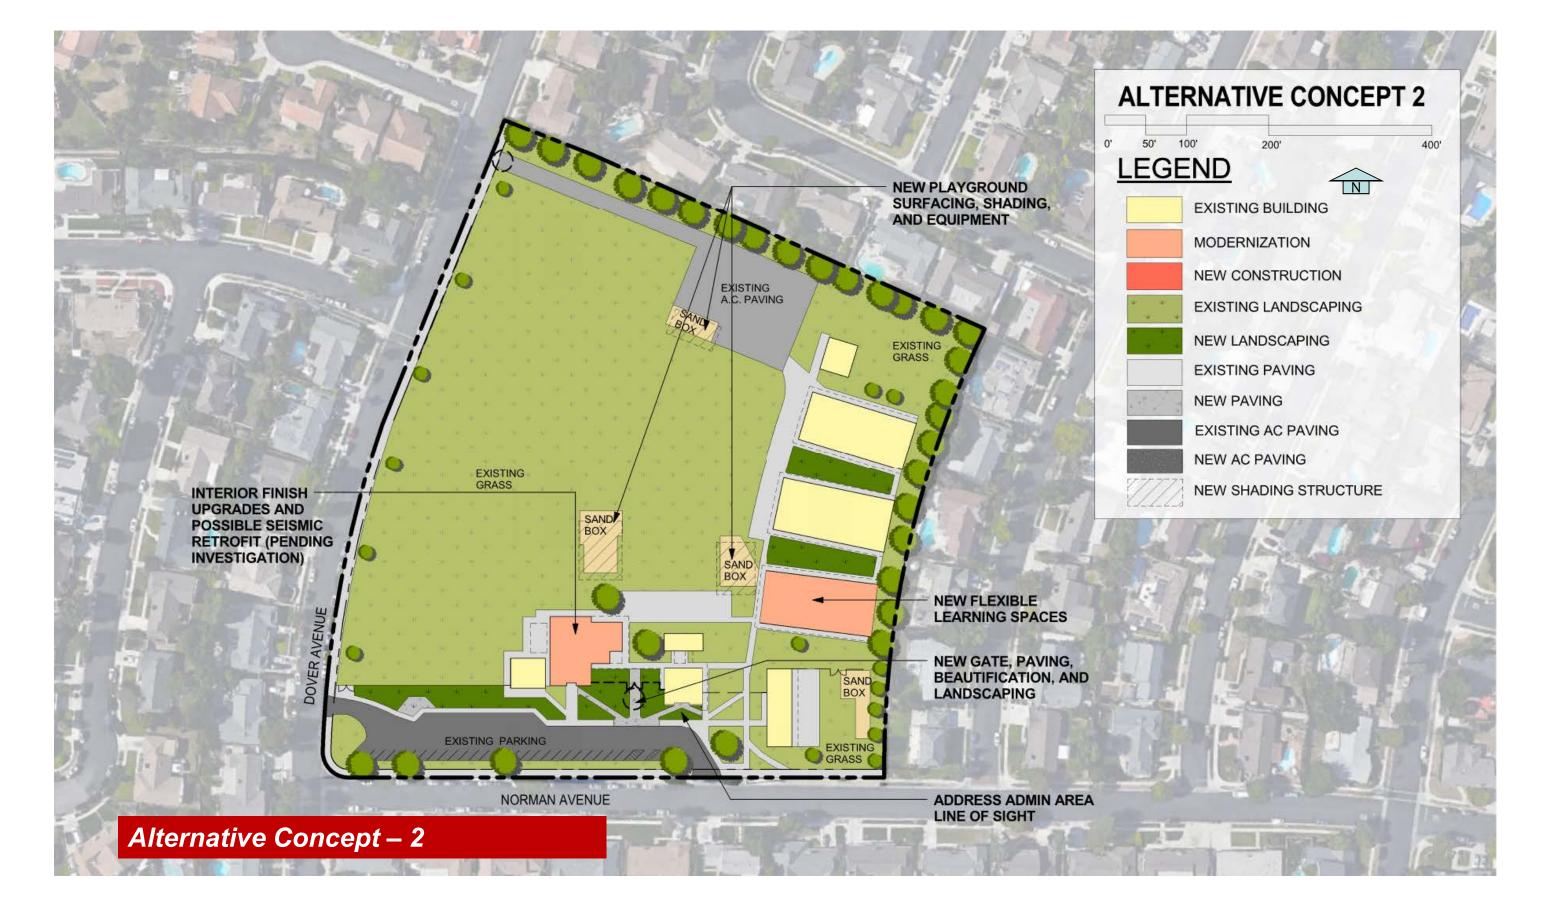

#### **Alternative Concept 2:**

- Modernization of Multi Purpose Building and possible structural retrofit.
- Landscaping improvement in front of school and throughout campus (18,000 SF)
- 3. Paved concrete egress path and entry to campus
- 4. Remove or modify existing wall blocking view of administration building and beautify area
- 5. New flexible learning spaces in classroom buildings

### Concept 2

- Modernization of Multi Purpose Building and possible structural retrofit.
- 2. Landscaping improvement in front of school and throughout campus (18,000 SF)
- 3. Paved concrete egress path and entry to campus
- 4. Remove or modify existing wall blocking view of administration building and beautify area
- 5. New flexible learning spaces in classroom buildings
- 6. ADA & Fire Alarm

### Add Extra Group 1

1. New playground equipment, surface and shading

February 2nd, 2017