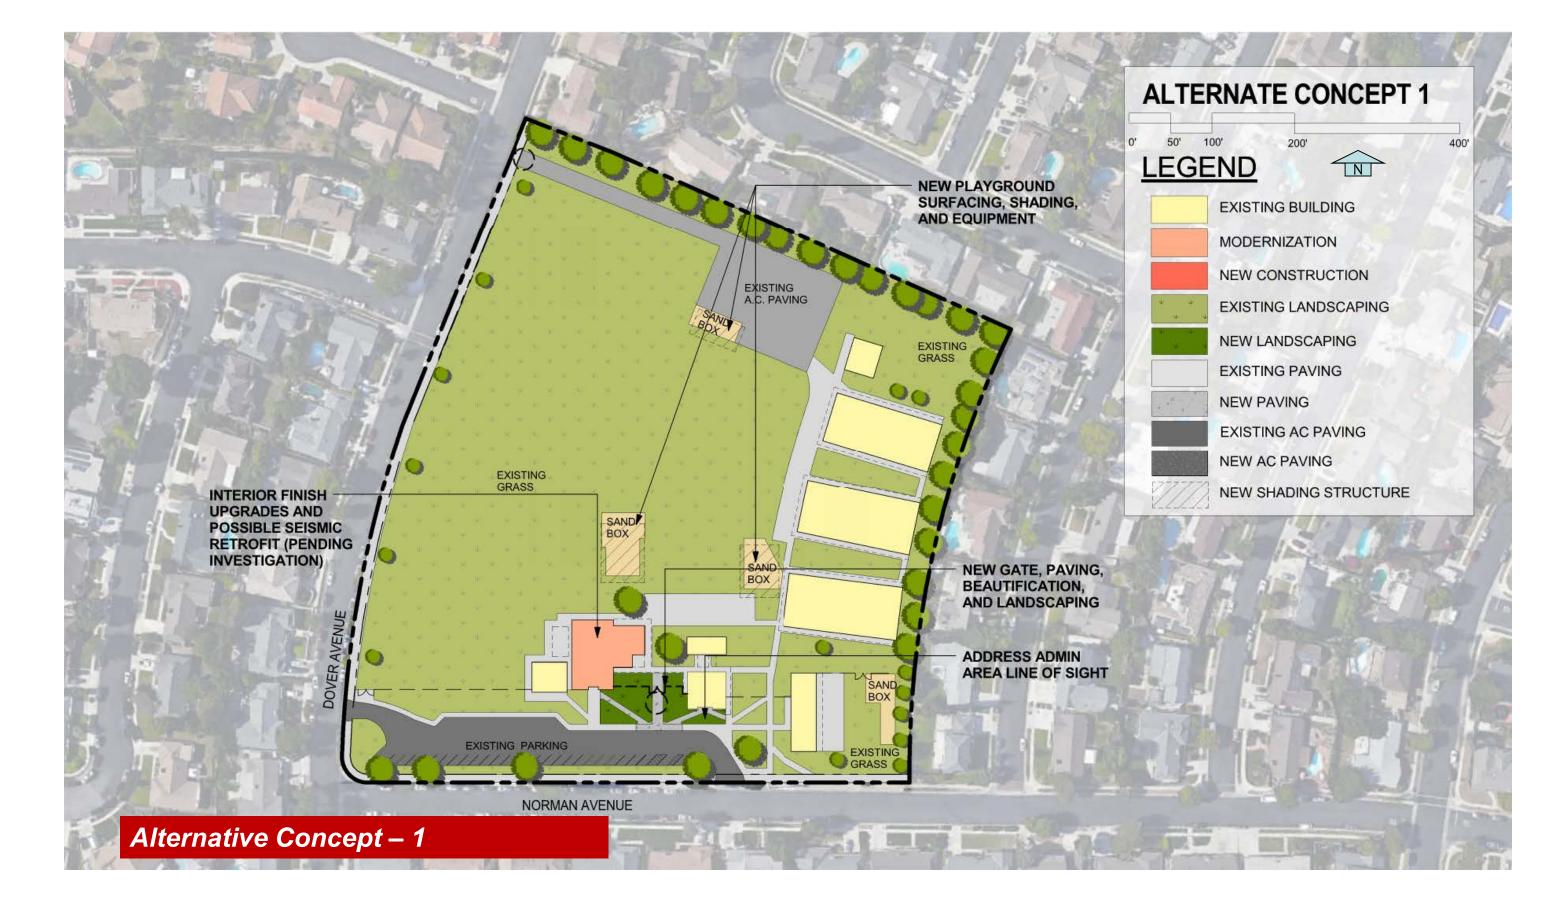

#### **Alternative Concept 1:**

- Modernization of Multi Purpose Building and possible structural retrofit.
- 2. Some landscaping improvement around administration building (10,000 SF)
- 3. Paved concrete egress path and entry to campus
- 4. Remove or modify existing wall blocking view of administration building and beautify area

### Concept 1

- 1. Modernization of Multi Purpose Building and possible structural retrofit.
- 2. Some landscaping improvement around administration building (10,000 SF)
- Paved concrete egress path and entry to campus
- 4. Remove or modify existing wall blocking view of administration building and beautify area
- 5. ADA & Fire Alarm

### Add Extra Group 1

1. New playground equipment, surface and shading

February 2nd, 2017

Acacia Elementary School I Alternative Concepts