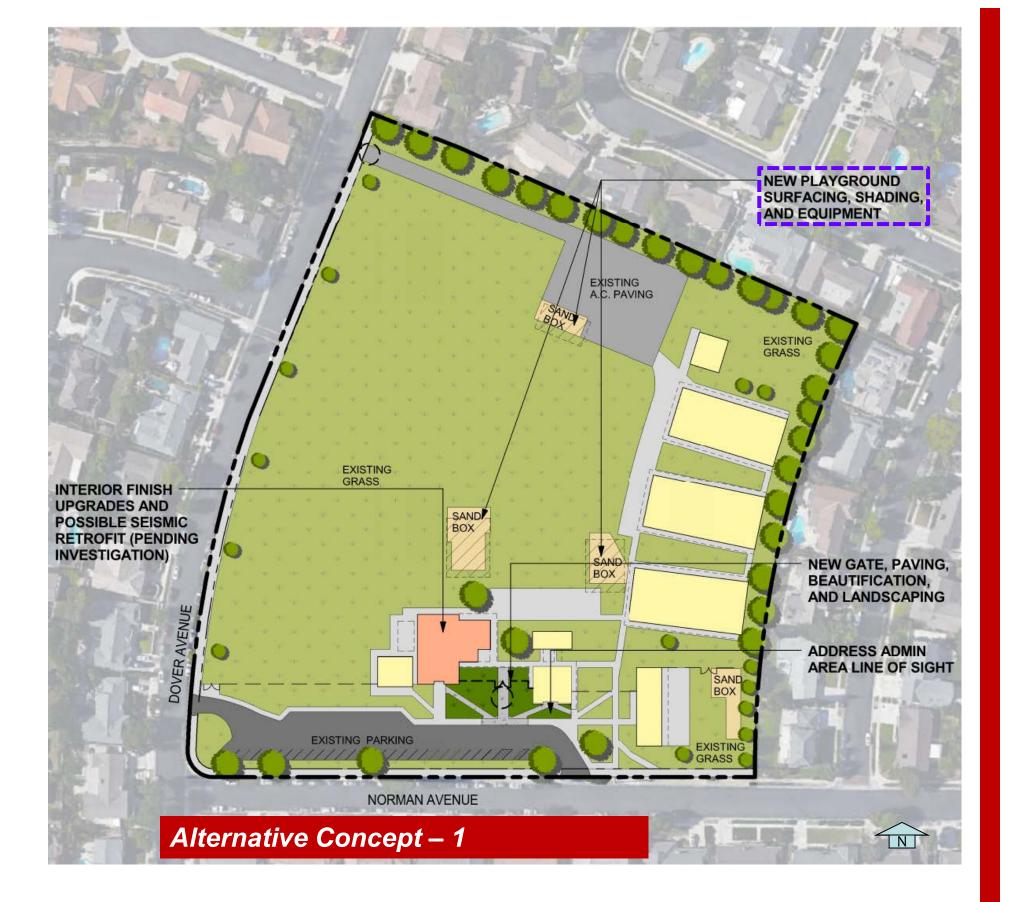

#### **Alternative Concept 1:**

- Modernization of Multi Purpose Building and possible structural retrofit.
- 2. Some landscaping improvement around administration building (10,000 SF)
- 3. Paved concrete egress path and entry to campus
- 4. Remove or modify existing wall blocking view of administration building and beautify area

### Concept 1

- 1. Modernization of Multi Purpose Building and possible structural retrofit.
- 2. Some landscaping improvement around administration building (10,000 SF)
- Paved concrete egress path and entry to campus
- 4. Remove or modify existing wall blocking view of administration building and beautify area
- 5. ADA & Fire Alarm

### Add Extra Group 1

1. New playground equipment, surface and shading

February 2nd, 2017

Acacia Elementary School I Alternative Concepts