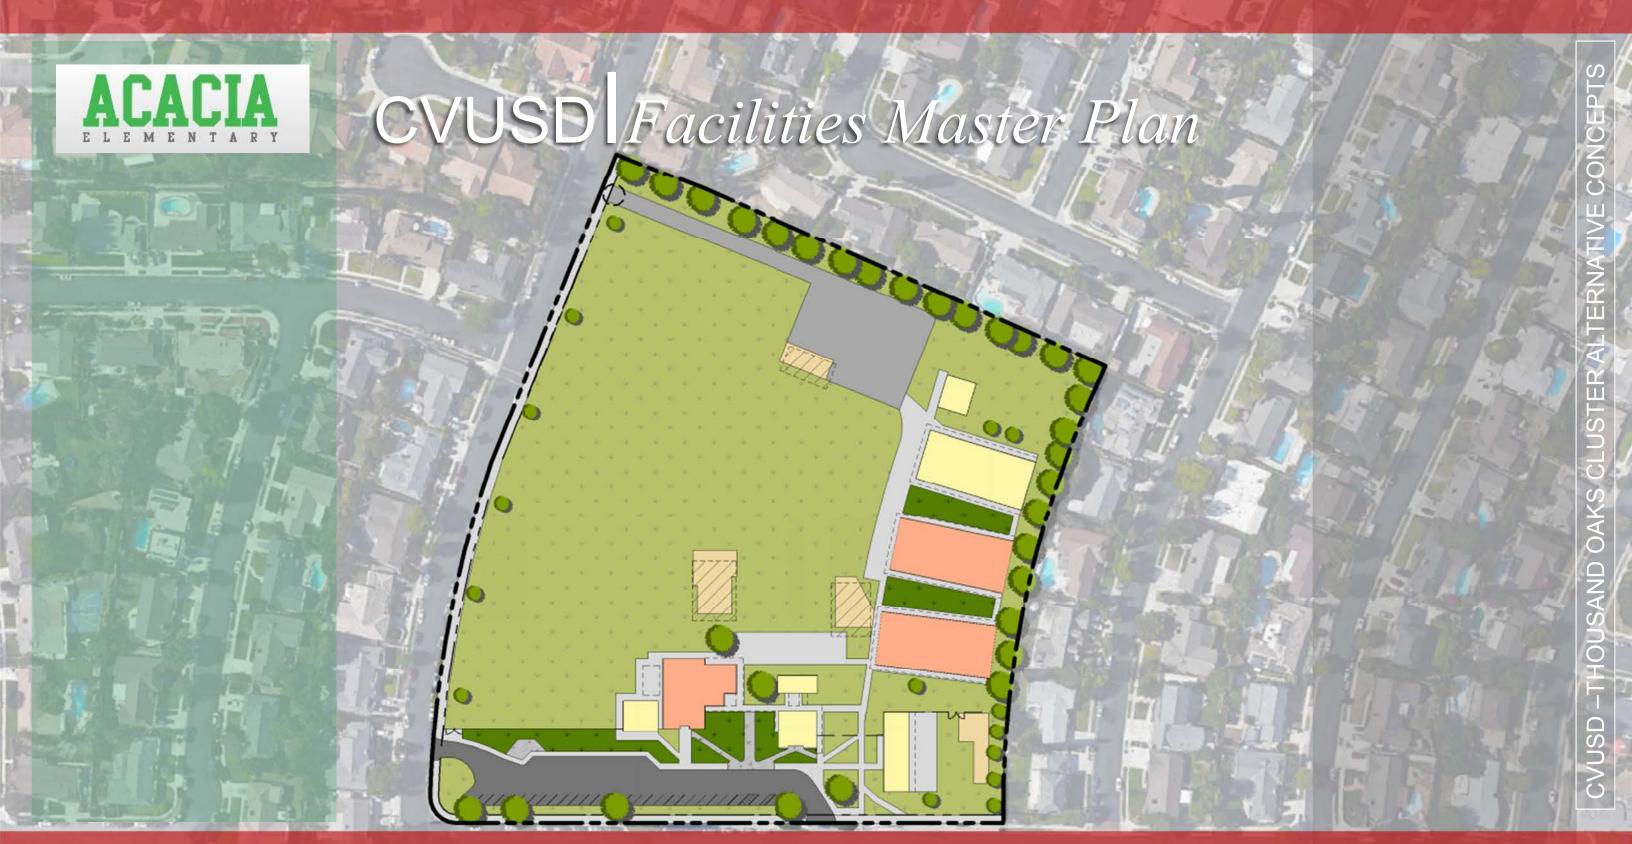

#### **Alternative Concept 1:**

- Modernization of Multi Purpose Building and possible structural retrofit.
- 2. Some landscaping improvement around administration building (10,000 SF)
- 3. Paved concrete egress path and entry to campus
- 4. Remove or modify existing wall blocking view of administration building and beautify area

#### **Alternative Concept 2:**

- Modernization of Multi Purpose Building and possible structural retrofit.
- Landscaping improvement in front of school and throughout campus (18,000 SF)
- 3. Paved concrete egress path and entry to campus
- 4. Remove or modify existing wall blocking view of administration building and beautify area
- 5. New flexible learning spaces in classroom buildings

#### **Alternative Concept 3:**

- Modernization of Multi Purpose Building and possible structural retrofit.
- 2. Landscaping improvement in front of school and throughout campus (18,000 SF)
- 3. Paved concrete egress path and entry to campus
- 4. Remove or modify existing wall blocking view of administration building and beautify area
- 5. New flexible learning spaces in classroom buildings

#### Add Extra Group 1

1. New playground equipment, surface and shading

VICINITY MAP

|                    |                                       |          | FACI                        | LITIES - C | LASSRO                                  | OM INVE            | NTORY               |                     |                 |           |                    |      |      |      |      |      |      |      |      |      |
|--------------------|---------------------------------------|----------|-----------------------------|------------|-----------------------------------------|--------------------|---------------------|---------------------|-----------------|-----------|--------------------|------|------|------|------|------|------|------|------|------|
|                    |                                       |          | Number of Teaching Stations |            |                                         |                    |                     |                     | Projections     |           |                    |      |      |      |      |      |      |      |      |      |
| I/ 40 Cabaal       | Casilibe                              | Grade/   | Total # of                  |            | Modulars                                |                    |                     | Teaching Stations   |                 | ations    |                    |      |      |      |      |      |      |      |      |      |
| K-12 School        | racilly                               | Type     | Teaching stations           | Permanent  | Quality<br>Modulars                     | Owned<br>Portables |                     | Capacity            | Rms<br>Utilized | Ratio     | Capacity<br>Needed |      |      |      |      |      |      |      |      |      |
|                    |                                       |          |                             | As used    | for the 1                               | 5/16 Scho          | ol Year             |                     | Bas             | sed on 16 | 6/17               |      |      |      |      |      |      |      |      |      |
|                    |                                       | Jr K     | 1                           | 1          |                                         |                    |                     |                     | 1               | 20.00     | 20                 | ,    |      |      |      |      |      |      |      |      |
| <= All Day         |                                       | K        | 3                           | 3          |                                         |                    |                     | 60                  | 2               | 22.00     | 40                 |      |      |      |      |      |      |      |      |      |
| 1-3 inclds Title 1 |                                       | 1-3      | 11                          | 11         |                                         |                    |                     | 220                 | 7               | 22.00     | 149                |      |      |      |      |      |      |      |      |      |
| 4-5 inclds Music   |                                       | 4-5      | 5                           | 4          |                                         | 1                  |                     | 150                 | 4               | 30.00     | 111                |      |      |      |      |      |      |      |      |      |
|                    |                                       | SDC      | 3                           | 3          |                                         |                    | 0                   |                     | 3               | -3        |                    |      |      |      |      |      |      |      |      |      |
|                    |                                       | LC       | 1                           | 1          |                                         |                    |                     |                     | 1               | 0         |                    |      |      |      |      |      |      |      |      |      |
|                    |                                       | LAB      | 1                           | . 1        |                                         |                    | 0                   |                     | 1               | 0         |                    |      |      |      |      |      |      |      |      |      |
| 3ub-Total K-5      |                                       |          | 25                          | 24         | 0                                       | 1                  | 0                   | 430                 | 18              |           | 320                |      |      |      |      |      |      |      |      |      |
|                    |                                       |          | ENROLL                      | MENT HI    | STORY -                                 | 2nd Mon            | th Repo             | rt                  |                 |           |                    |      |      |      |      |      |      |      |      |      |
| Grade              | 2017                                  | 2016     | 2015                        | 2014       | 2013                                    | 2012               | 2011                | 2010                | 2009            | 2008      | 2007               | 2006 | 2005 | 2004 | 2003 | 2002 | 2001 | 2000 | 1999 | 1998 |
| Jr K               |                                       | 20       | 22                          | 21         | 20                                      | 22                 | 20                  |                     |                 |           |                    |      |      |      | E.   |      |      |      |      |      |
| K                  |                                       | 48       | 37                          | 66         | 57                                      | 65                 | 65                  | 86                  | 60              | 80        | 55                 | 56   | 68   | 74   | 70   | 75   | 80   | 71   | 66   |      |
| 1                  |                                       | 44       | 51                          | 48         | 55                                      | 58                 | 69                  | 64                  | 75              | 59        | 56                 | 77   | 67   | 65   | 74   | 91   | 76   | 71   | 66   |      |
| 2                  |                                       | 58       | 45                          | 51         | 57                                      | 67                 | 56                  | 80                  | 56              | 57        | 80                 | 64   | 67   | 73   | 92   | 69   | 67   | 67   | 80   |      |
| 3                  |                                       | 50       | 47                          | 46         | 70                                      | 55                 | 79                  | 54                  | 64              | 80        | 60                 | 66   | 70   | 91   | 74   | 66   | 68   | 89   | 78   |      |
| 4                  |                                       | 50       | 45                          | 64         | 57                                      | 78                 | 54                  | 60                  | 83              | 64        | 63                 | 64   | 86   | 79   | 67   | 66   | 88   | 79   | 86   |      |
| 5                  |                                       | 53       | 63                          | 53         | 79                                      | 50                 | 65                  | 77                  | 64              | 73        | 67                 | 86   | 82   | 69   | 68   | 82   | 83   | 92   | 77   |      |
| 6                  |                                       |          |                             |            |                                         |                    |                     |                     |                 |           |                    |      | 0    | 36   | 51   | 46   | 54   | 60   | 72   |      |
| Total Elem         | 0                                     | 323      | 310                         | 349        | 395                                     | 395                | 408                 | 421                 | 402             | 413       | 381                | 413  | 440  | 487  | 496  | 495  | 516  | 529  | 525  | 0    |
| Special Ed         |                                       | 15       | 14                          | 13         | 23                                      | 32                 | 34                  | 37                  | 31              | 33        | 28                 | 34   | 31   | 36   | 26   | 24   | 21   | 30   | 12   |      |
| TOTAL              | 0                                     | 338      | 324                         | 362        | 418                                     | 427                | 442                 | 458                 | 433             | 446       | 409                | 447  | 471  | 523  | 522  | 519  | 537  | 559  | 537  | 0    |
|                    |                                       |          |                             |            | Foreser                                 |                    |                     |                     |                 |           |                    |      |      |      |      |      |      |      |      |      |
|                    | Forecast         Primary & Teacher Ca |          |                             |            |                                         |                    | her Calcul          | ulation 15-16 14-15 |                 | 14-15     | -                  |      |      |      |      |      |      |      |      |      |
| Grade              | Forecast                              |          |                             | 2016       | 2016                                    |                    |                     |                     |                 |           | Staffing           |      |      |      |      |      |      |      |      |      |
|                    | Students                              | Teachers |                             |            | 100000000000000000000000000000000000000 |                    | Teacher<br>by Ratio |                     |                 |           |                    |      |      |      |      |      |      |      |      |      |
| Special Ed         |                                       | 63       |                             | ^          | 9                                       |                    | 22.00               |                     |                 |           |                    |      |      |      |      |      |      |      |      |      |
| TK                 |                                       |          |                             |            | 22                                      | 22                 | 1.00                | 1                   | 22              | 1         | 1                  |      |      |      |      |      |      |      |      |      |
| K                  | 66                                    | 3.07     |                             |            | 39                                      |                    | 1.81                |                     | 22              |           |                    |      |      |      |      |      |      |      |      |      |
| 1                  | 58                                    | 2.70     |                             |            | 54                                      | 185                | 2.51                | 8.60                | 22              | 9         | 11                 |      |      |      |      |      |      |      |      |      |
| 2                  | 44                                    | 2.05     |                             |            | 47                                      |                    | 2.19                | ********            | 22              |           | (200)              |      |      |      |      |      |      |      |      |      |
| 3                  | 49                                    | 2.28     |                             |            | 45                                      |                    | 2.09                |                     | 22              |           |                    |      |      |      |      |      |      |      |      |      |
| 4                  | 45                                    | 1.50     |                             |            | 47                                      | 111                | 1.57                |                     | 30              | 4         | 4                  |      |      |      |      |      |      |      |      |      |
| 5                  | 68                                    | 2.27     |                             |            | 64                                      | 200                | 2.13                |                     | 30              |           | 74                 |      |      |      |      |      |      |      |      |      |
| TK - 5             | 330                                   | 10.09    |                             |            | 318                                     | 318                |                     |                     |                 |           |                    |      |      |      |      |      |      |      |      |      |
|                    |                                       | 3.77     |                             |            |                                         |                    |                     |                     |                 |           |                    |      |      |      |      |      |      |      |      |      |
| TOTAL              | 330                                   | 13.86    |                             |            | 318                                     | 318                | 12.30               |                     |                 | 13        | 16                 |      |      |      |      |      |      |      |      |      |