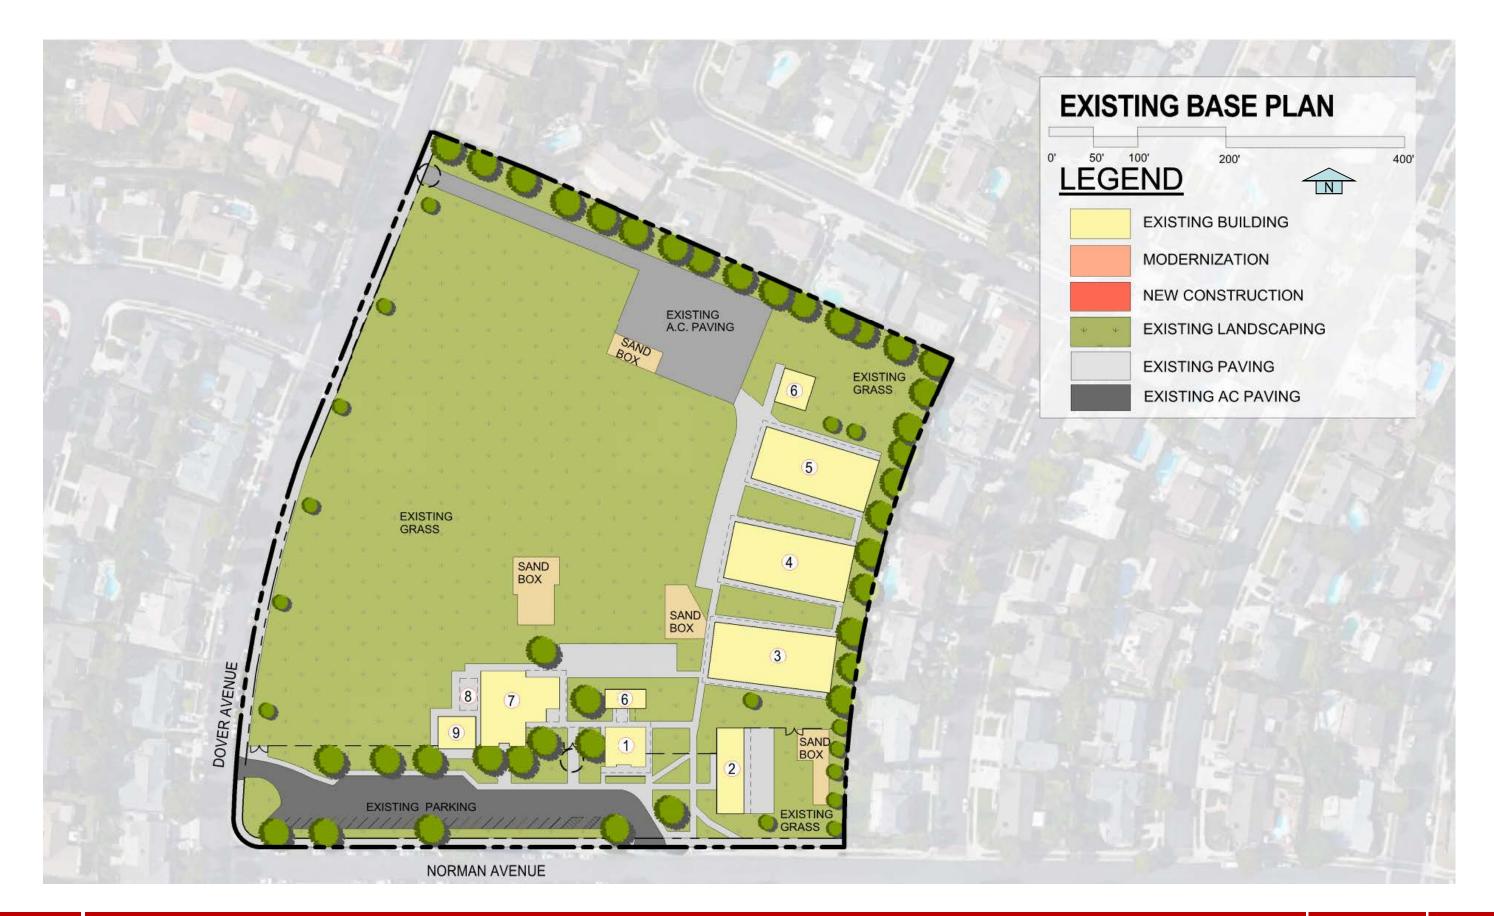

#### **Functional Deficiencies in Existing Facilities:**

- Large wall in front of office that obstructs views to parking area
- Damages and cracks on interior finishes in Multi-Purpose building due to ground settlement.
- Basketball court A.C. paving is in poor condition.
- Lack of shading on the playground
- Playground Equipment and surfaces do not meet current safety and accessibility requirement.

#### **Spatial Deficiencies:**

- Poor condition of interior finishes

#### **Maintenance & Accessibility Issues:**

- HVAC and roofing requires replacement. Admin. Building HVAC needs optimization
- Concrete Slab Lifting / Settling Issues in Multipurpose Building and Exterior Walkways
- Some fencing in poor condition
- Many gates lack lever hardware that meet accessibility requirement.
- Drainage and ponding issues between building 3 and 4
- Other misc. ADA items (Door thresholds, Drinking Fountains, Sink height, Ramp Slope, Handrails...etc)